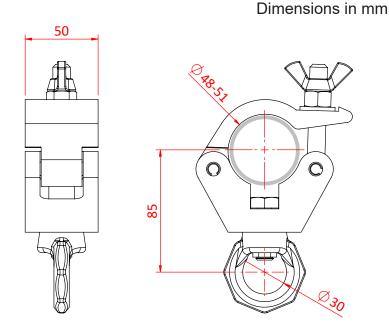

## Doughty Hanging Clamp with Pink Eye

**Product Data Sheet** 

| A standard half coupler fitted with a 750Kg Pink Eye Nut Can be loaded in multiple directions |                                                                                                                                                         |
|-----------------------------------------------------------------------------------------------|---------------------------------------------------------------------------------------------------------------------------------------------------------|
| Part Nos                                                                                      | T57203 - Polished<br>T57204 - Powder Painted Satin Black                                                                                                |
| Tube Diameter                                                                                 | Ø48 - 51mm                                                                                                                                              |
| Materials                                                                                     | Main Body - AW6082 T6 Aluminium<br>Roll Pins - Stainless Steel<br>Eyebolt Assy - Grade 8.8<br>Hex Set Screw - Grade 10.9<br>Pink Eye Nut - 1.6541 Steel |
| Max Tightening<br>Torque                                                                      | 30Nm                                                                                                                                                    |
| Fixings                                                                                       | Pink Eye Nut                                                                                                                                            |
| WLL                                                                                           | 750Kg                                                                                                                                                   |
| Weight                                                                                        | 0.90Kg                                                                                                                                                  |
| Factor of Safety                                                                              | 5:1                                                                                                                                                     |
| Approval                                                                                      | TÜV Approved                                                                                                                                            |