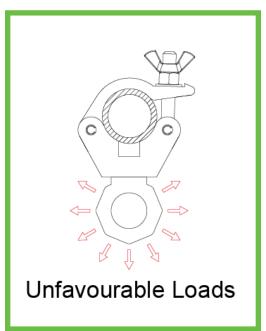

## Doughty Hanging Clamp with Pink Eye

**Product Data Sheet** 

| A standard half coupler fitted with a 750Kg Pink Eye Nut Can be loaded in multiple directions |                                                                                                                                                         |
|-----------------------------------------------------------------------------------------------|---------------------------------------------------------------------------------------------------------------------------------------------------------|
| Part Nos                                                                                      | T57203 - Polished<br>T57204 - Powder Painted Satin Black                                                                                                |
| Tube Diameter                                                                                 | Ø48 - 51mm                                                                                                                                              |
| Materials                                                                                     | Main Body - AW6082 T6 Aluminium<br>Roll Pins - Stainless Steel<br>Eyebolt Assy - Grade 8.8<br>Hex Set Screw - Grade 10.9<br>Pink Eye Nut - 1.6541 Steel |
| Max Tightening<br>Torque                                                                      | 30Nm                                                                                                                                                    |
| Fixings                                                                                       | Pink Eye Nut                                                                                                                                            |
| WLL                                                                                           | 750Kg                                                                                                                                                   |
| Weight                                                                                        | 0.90Kg                                                                                                                                                  |
| Factor of Safety                                                                              | 5:1                                                                                                                                                     |
| Approval                                                                                      | TÜV Approved                                                                                                                                            |