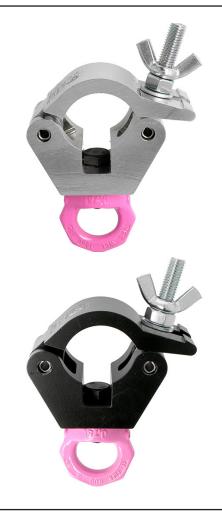

## Doughty Hanging Clamp with Pink Eye

**Product Data Sheet** 

| A standard half coupler fitted with a 750Kg Pink Eye Nut Can be loaded in multiple directions |                                                                                                                                                         |
|-----------------------------------------------------------------------------------------------|---------------------------------------------------------------------------------------------------------------------------------------------------------|
| Part Nos                                                                                      | T57203 - Polished<br>T57204 - Powder Painted Satin Black                                                                                                |
| Tube Diameter                                                                                 | Ø48 - 51mm                                                                                                                                              |
| Materials                                                                                     | Main Body - AW6082 T6 Aluminium<br>Roll Pins - Stainless Steel<br>Eyebolt Assy - Grade 8.8<br>Hex Set Screw - Grade 10.9<br>Pink Eye Nut - 1.6541 Steel |
| Max Tightening<br>Torque                                                                      | 30Nm                                                                                                                                                    |
| Fixings                                                                                       | Pink Eye Nut                                                                                                                                            |
| WLL                                                                                           | 750Kg                                                                                                                                                   |
| Weight                                                                                        | 0.90Kg                                                                                                                                                  |
| Factor of Safety                                                                              | 5:1                                                                                                                                                     |
| Approval                                                                                      | TÜV Approved                                                                                                                                            |